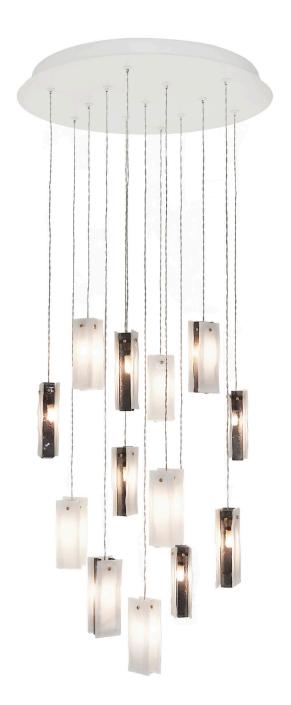

#### DESCRIPTION

The 13 White and Black Mini Drop pendants are crafted with 4 hand made glass penals powered by a dimmable LED bulb. Staggered down from a round ceiling base. Great contemporary lighting for residential and commercial spaces - staircase, dining table, entrance hall, coffee table, bed side, reception or lobby.

#### **Pendant Colour**

White with Black (8x units) White with Clear (5x units)

#### Pendant Size

2"W x 1"D x 5"H