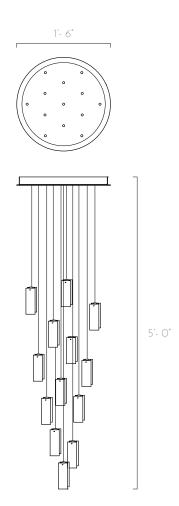

## Canopy Size

18"D x 1.5"H

#### Total Drop

5'H + 2' extra wire for adjustment